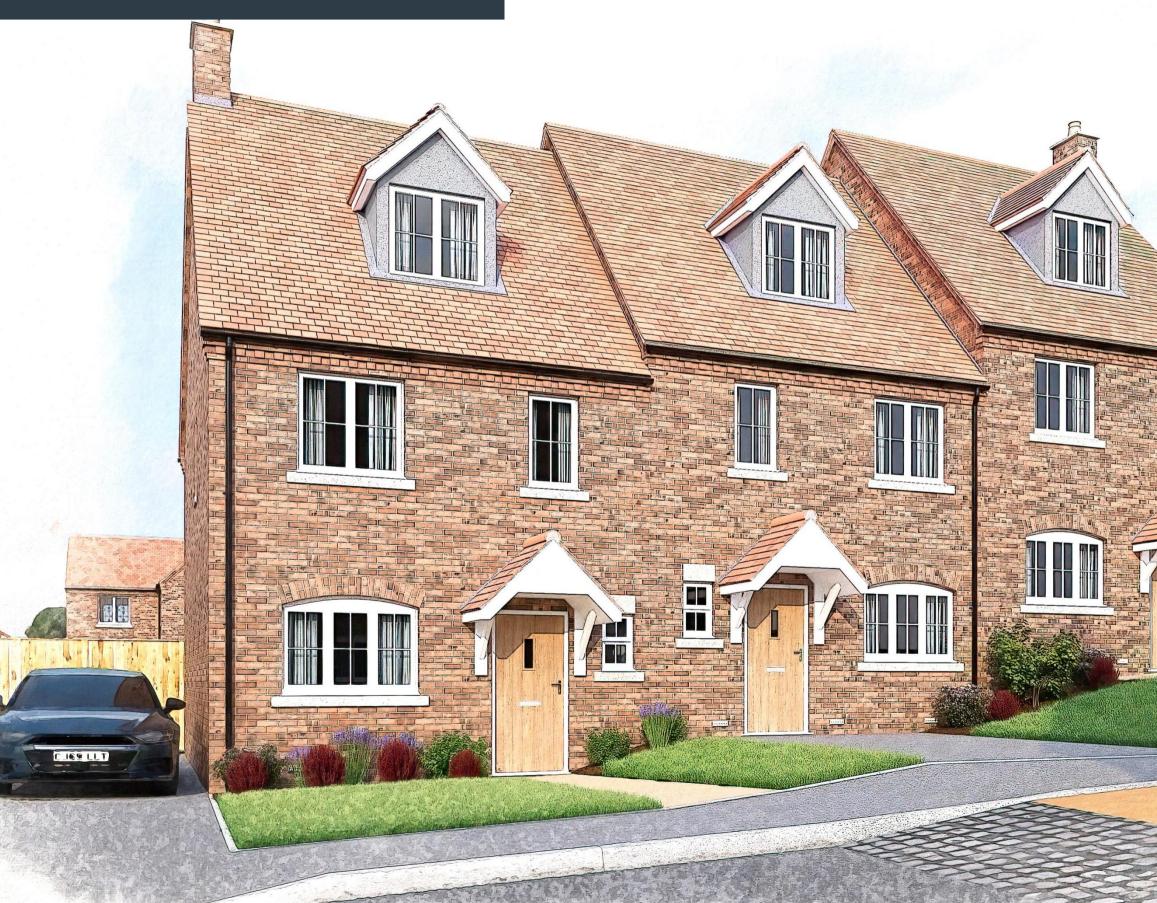

#### THE EDSTONE - PLOTS 10-12, 28-31 Semi-detached or terraced

FIRST FLOOR PLAN

Lounge Kitchen

4.97m x 3.30m 16' 4" x 10' 9" 2.71m x 5.09m 8' 10" x 16' 8"

| Master Bedroom |  |
|----------------|--|
| Bedroom 2      |  |
| Bedroom 3      |  |

2.56m x 4.99m 8' 4" x 16' 4" (max) 3.80m x 2.71m 12'5" x 8'10 (max)

2.78m x 2.52m 9' 1" x 8' 2" (max)