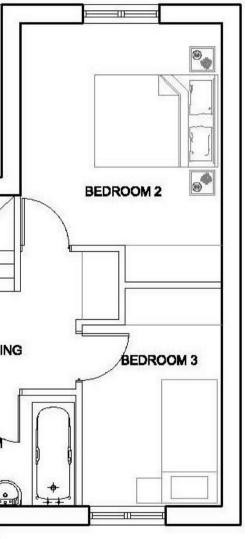

#### THE PICKERING - PLOTS 7-9, 17-23 Detached, semi-detached or terraced

| Lounge  |  |
|---------|--|
| Kitchen |  |

4.97m x 3.28m 16' 4" x 10' 9" 2.69m x 5.07m 8' 10" x 16' 8"

| Bedroom 2 | 4.97m x 2.54m |
|-----------|---------------|
| Bedroom 3 | 3.78m x 2.69m |
| Bedroom 4 | 2.78m x 2.50m |

16'3" x 8'2" (max) 12'5" x 8'10" (max) 9'1" x 8'2" (max)

Master Bedroom Dressing room

3.90m x 3.35m 12'9" x 10'11" (max) 2.54m x 1.56m 8'4" x 5'1"