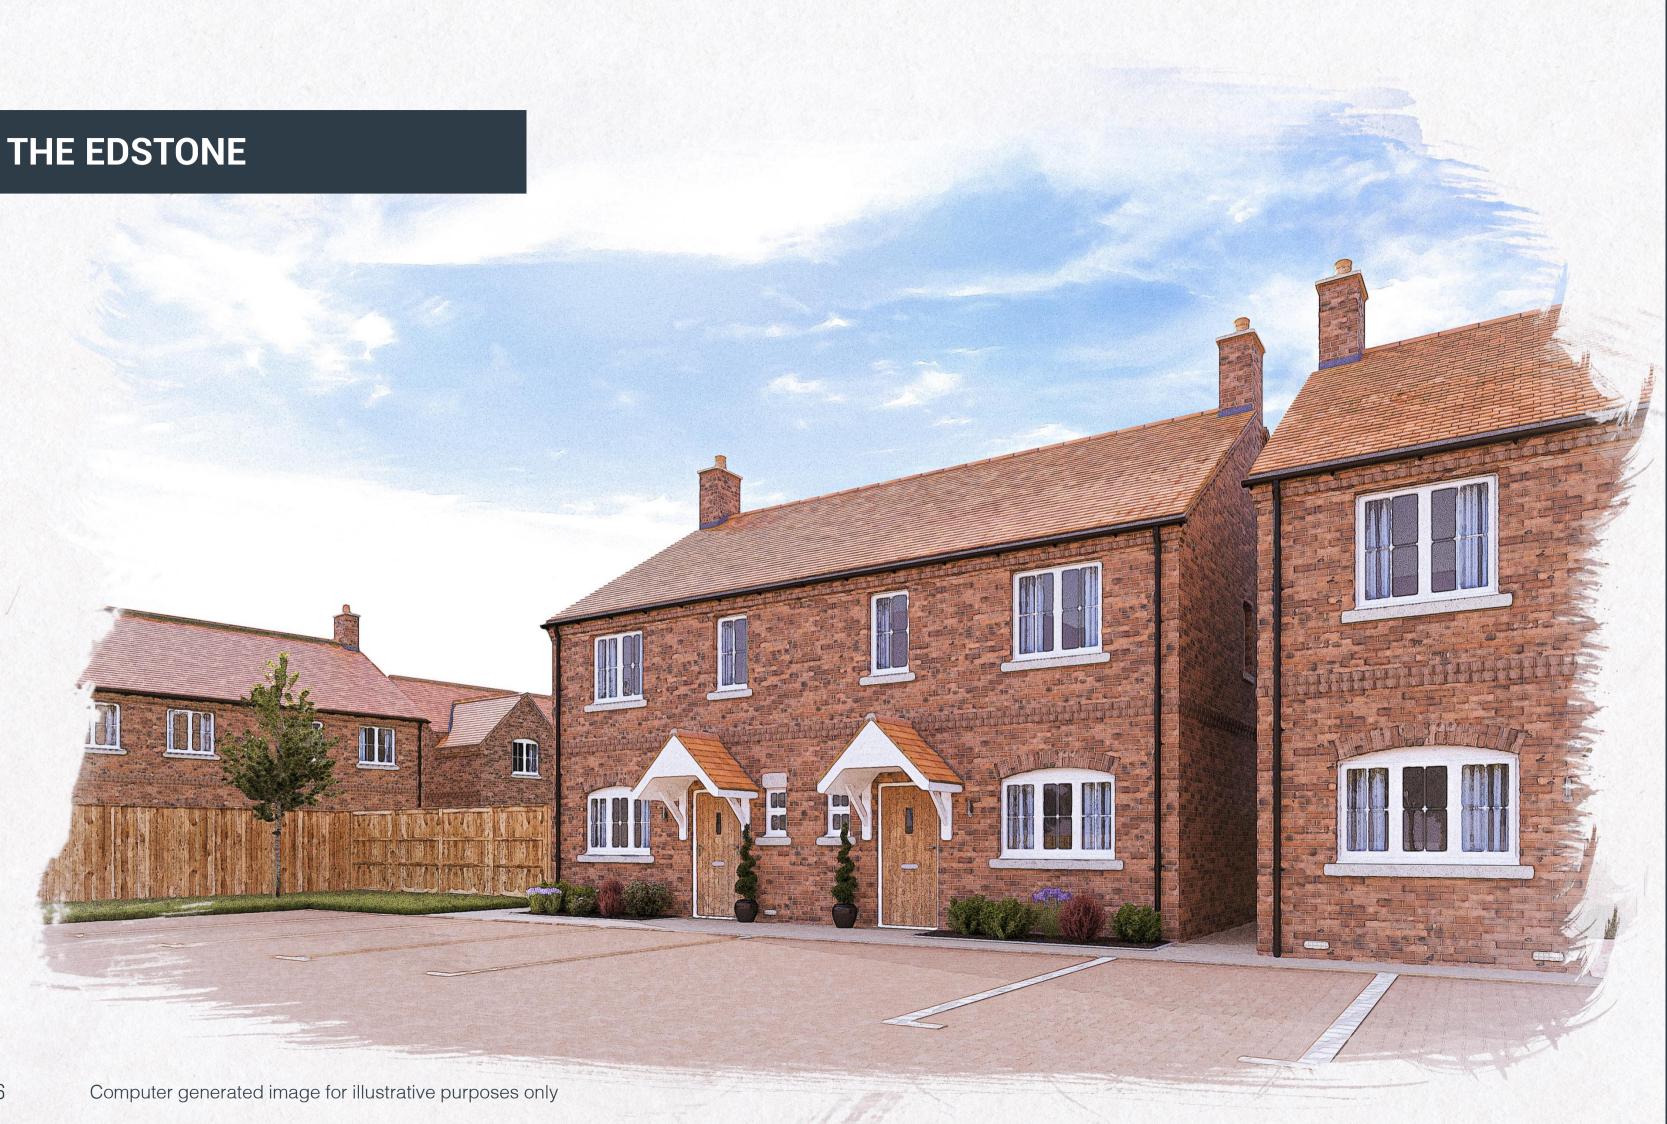

#### THE EDSTONE - PLOTS 10-12, 28-31 Semi-detached or terraced

FIRST FLOOR PLAN

Lounge Kitchen

4.97m x 3.30m 16' 4" x 10' 9" 2.71m x 5.09m 8' 10" x 16' 8"

| Master Bedroom |  |
|----------------|--|
| Bedroom 2      |  |
| Bedroom 3      |  |

2.56m x 4.99m 8' 4" x 16' 4" (max) 3.80m x 2.71m 12'5" x 8'10 (max)

2.78m x 2.52m 9' 1" x 8' 2" (max)