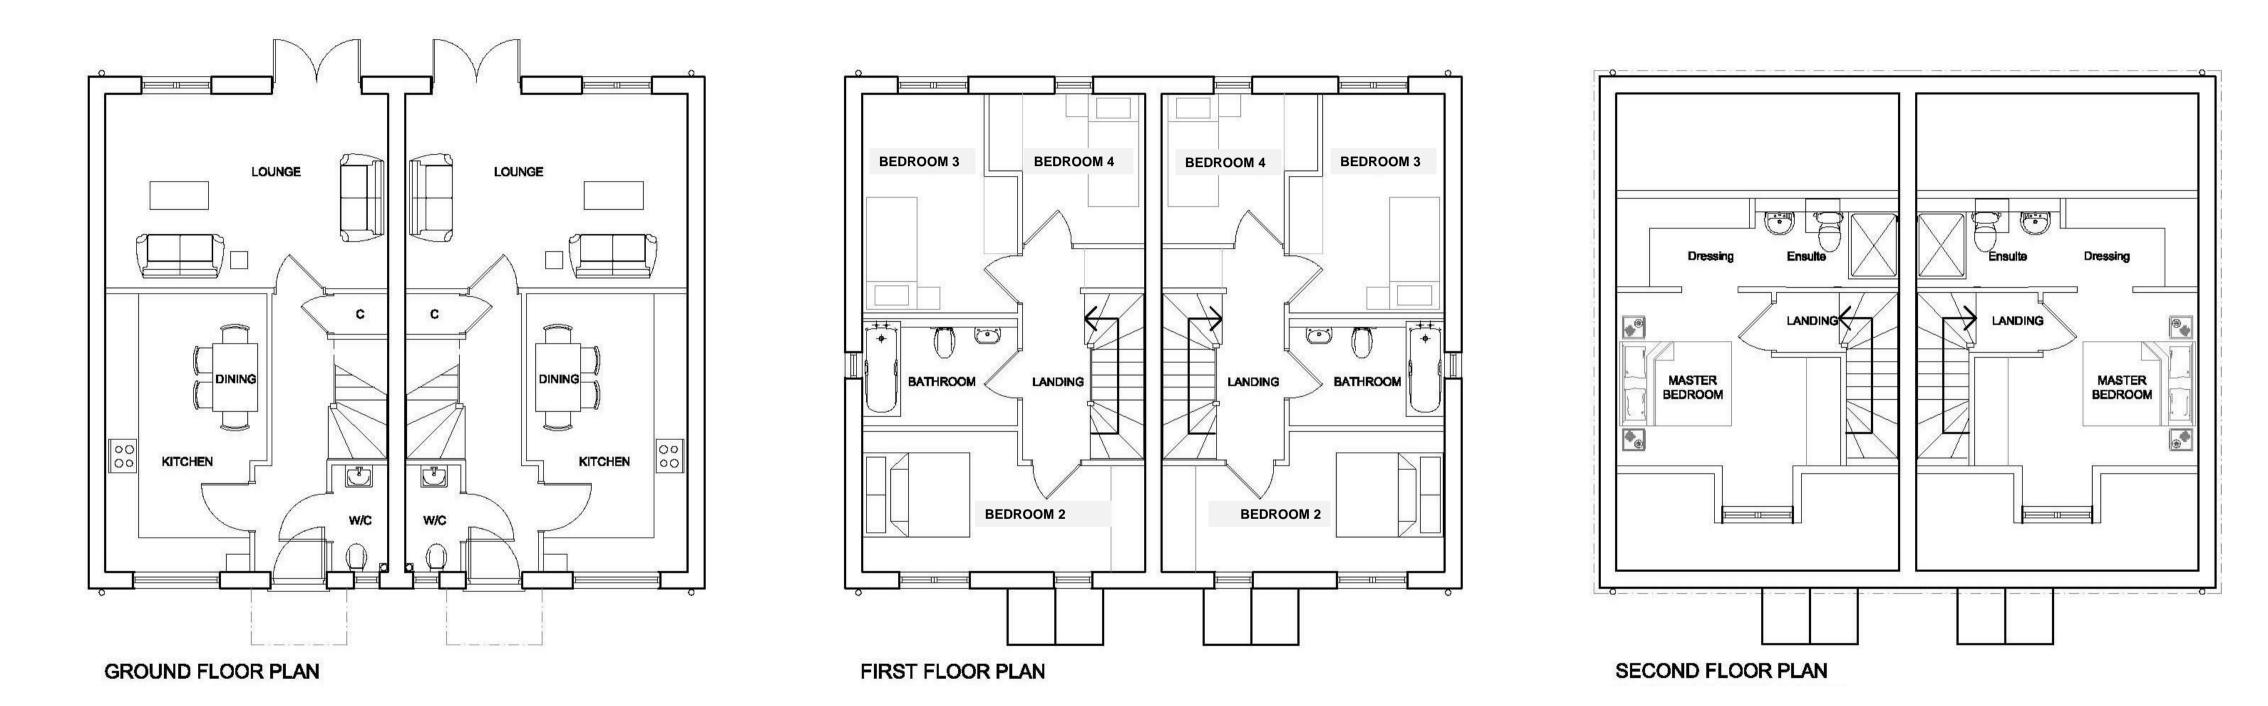

#### THE PICKERING - PLOTS 7-9, 17-23 Detached, semi-detached or terraced

| Lounge  |  |
|---------|--|
| Kitchen |  |

4.97m x 3.28m 16' 4" x 10' 9" 2.69m x 5.07m 8' 10" x 16' 8"

| Bedroom 2 | 4.97m x 2.54m |
|-----------|---------------|
| Bedroom 3 | 3.78m x 2.69m |
| Bedroom 4 | 2.78m x 2.50m |

16'3" x 8'2" (max) 12'5" x 8'10" (max) 9'1" x 8'2" (max)

Master Bedroom Dressing room

3.90m x 3.35m 12'9" x 10'11" (max) 2.54m x 1.56m 8'4" x 5'1"

#### THE EDSTONE - PLOTS 10-12, 28-31 Semi-detached or terraced

FIRST FLOOR PLAN

Lounge Kitchen

4.97m x 3.30m 16' 4" x 10' 9" 2.71m x 5.09m 8' 10" x 16' 8"

| Master Bedroom |  |
|----------------|--|
| Bedroom 2      |  |
| Bedroom 3      |  |

2.56m x 4.99m 8' 4" x 16' 4" (max) 3.80m x 2.71m 12'5" x 8'10 (max)

2.78m x 2.52m 9' 1" x 8' 2" (max)