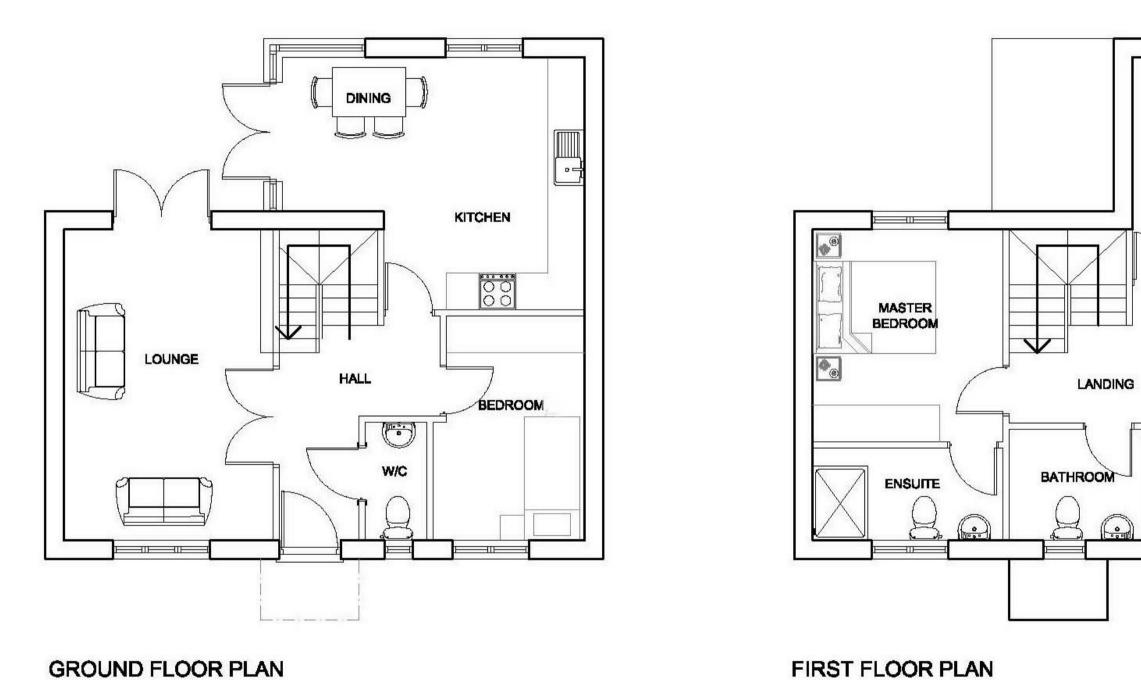

#### THE PICKERING - PLOTS 7-9, 17-23 Detached, semi-detached or terraced

| Lounge  |  |
|---------|--|
| Kitchen |  |

4.97m x 3.28m 16' 4" x 10' 9" 2.69m x 5.07m 8' 10" x 16' 8"

| Bedroom 2 | 4.97m x 2.54m |
|-----------|---------------|
| Bedroom 3 | 3.78m x 2.69m |
| Bedroom 4 | 2.78m x 2.50m |

16'3" x 8'2" (max) 12'5" x 8'10" (max) 9'1" x 8'2" (max)

Master Bedroom Dressing room

3.90m x 3.35m 12'9" x 10'11" (max) 2.54m x 1.56m 8'4" x 5'1"

#### THE EDSTONE - PLOTS 10-12, 28-31 Semi-detached or terraced

FIRST FLOOR PLAN

Lounge Kitchen

4.97m x 3.30m 16' 4" x 10' 9" 2.71m x 5.09m 8' 10" x 16' 8"

| Master Bedroom |  |
|----------------|--|
| Bedroom 2      |  |
| Bedroom 3      |  |

2.56m x 4.99m 8' 4" x 16' 4" (max) 3.80m x 2.71m 12'5" x 8'10 (max)

2.78m x 2.52m 9' 1" x 8' 2" (max)