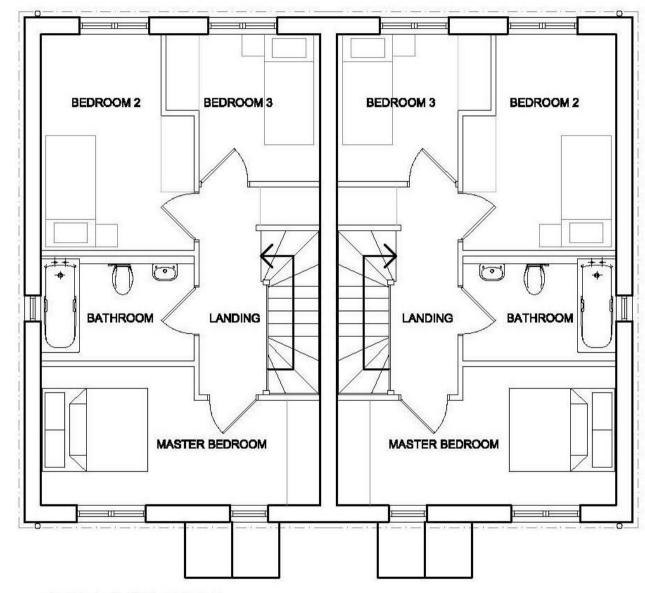

16'3" x 8'2" (max) 12'5" x 8'10" (max) 9'1" x 8'2" (max)

Master Bedroom Dressing room

3.90m x 3.35m 12'9" x 10'11" (max) 2.54m x 1.56m 8'4" x 5'1"