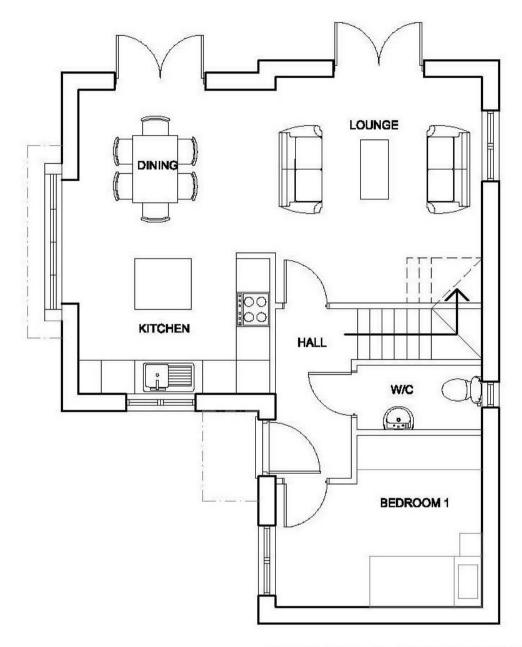

#### THE EDSTONE - PLOTS 10-12, 28-31 Semi-detached or terraced

FIRST FLOOR PLAN

Lounge Kitchen

4.97m x 3.30m 16' 4" x 10' 9" 2.71m x 5.09m 8' 10" x 16' 8"

| Master Bedroom |  |
|----------------|--|
| Bedroom 2      |  |
| Bedroom 3      |  |

2.56m x 4.99m 8' 4" x 16' 4" (max) 3.80m x 2.71m 12'5" x 8'10 (max)

2.78m x 2.52m 9' 1" x 8' 2" (max)