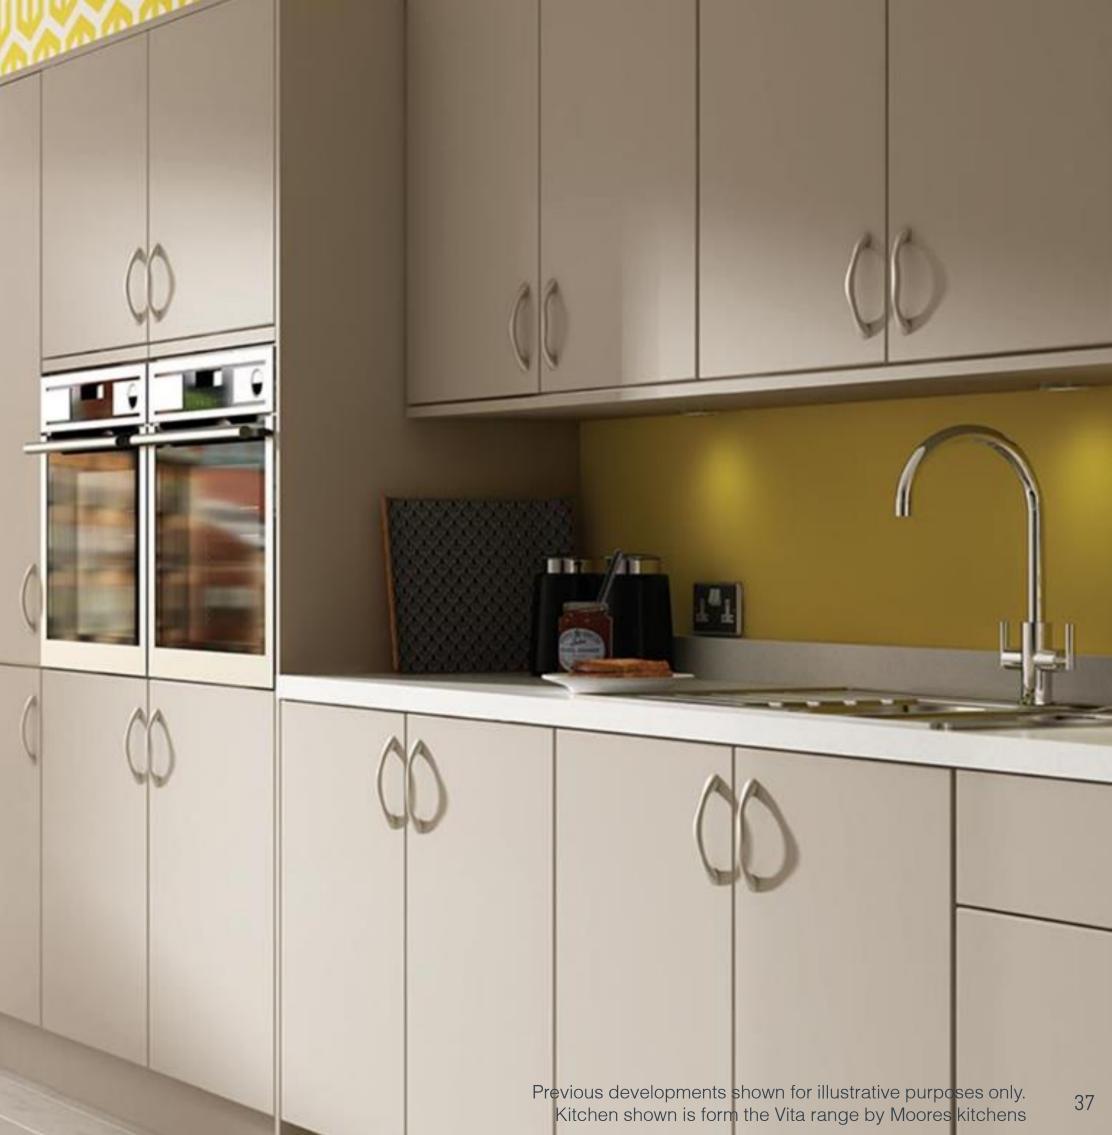

#### **DESIGNER KITCHENS**

- Contemporary kitchen units by Moores from their Vita range. There is a range of colours to choose from, subject to build stage.
- There is also a choice of handles, again, subject to build stage.
- Indesit Integrated brushed steel electric ovens, with grill and tempered glass doors
- Indesit integrated ceramic 4 ring hobs
- Brushed steel cooker/extractor hoods
- Nitto Stainless steel sinks with Bristan Easyfit sink mixer taps

Previous developments shown for illustrative purposes only. Please refer to specification for finishes at Windmill View.

.