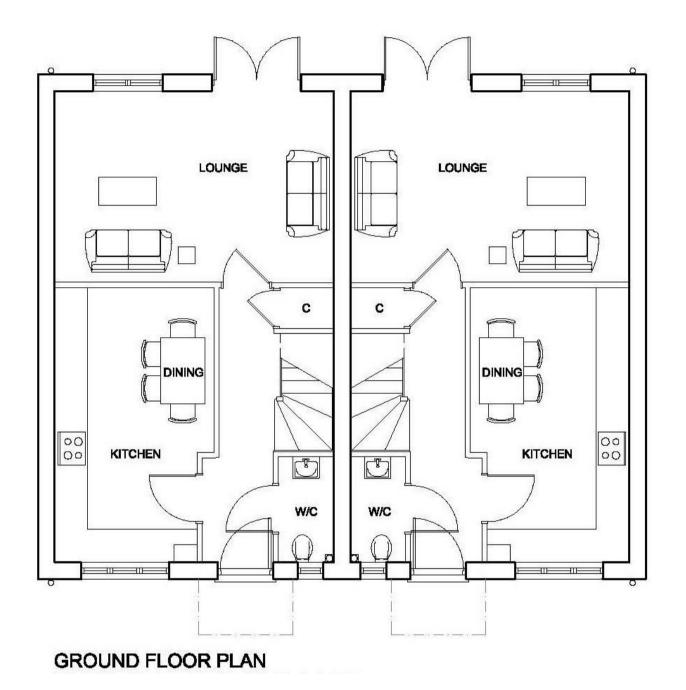

#### THE PICKERING - PLOTS 7-9, 17-23 Detached, semi-detached or terraced

| Lounge  |  |
|---------|--|
| Kitchen |  |

4.97m x 3.28m 16' 4" x 10' 9" 2.69m x 5.07m 8' 10" x 16' 8"

| Bedroom 2 | 4.97m x 2.54m |
|-----------|---------------|
| Bedroom 3 | 3.78m x 2.69m |
| Bedroom 4 | 2.78m x 2.50m |