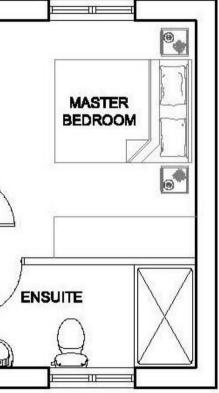

#### THE WELBURN - PLOTS 14, 16 & 32 Detached

#### **GROUND FLOOR PLAN**

FIRST FLOOR PLAN

Lounge Kitchen 5.07m x 2.63m 16' 8" x 8' 8" 5.07m x 2.78m 16' 8" x 9' 1"

Bedroom 2

Master Bedroom 3.43m x 3.35m 11' 3" x 11" 5.07m x 2.4m 16' 8" x 7' 10"

#### SECOND FLOOR PLAN

Bedroom 3 Bedroom 4 3.01m x 2.95m 9' 10" x 9' 8" 2.63m x 3.89 8' 7" x 12' 9"