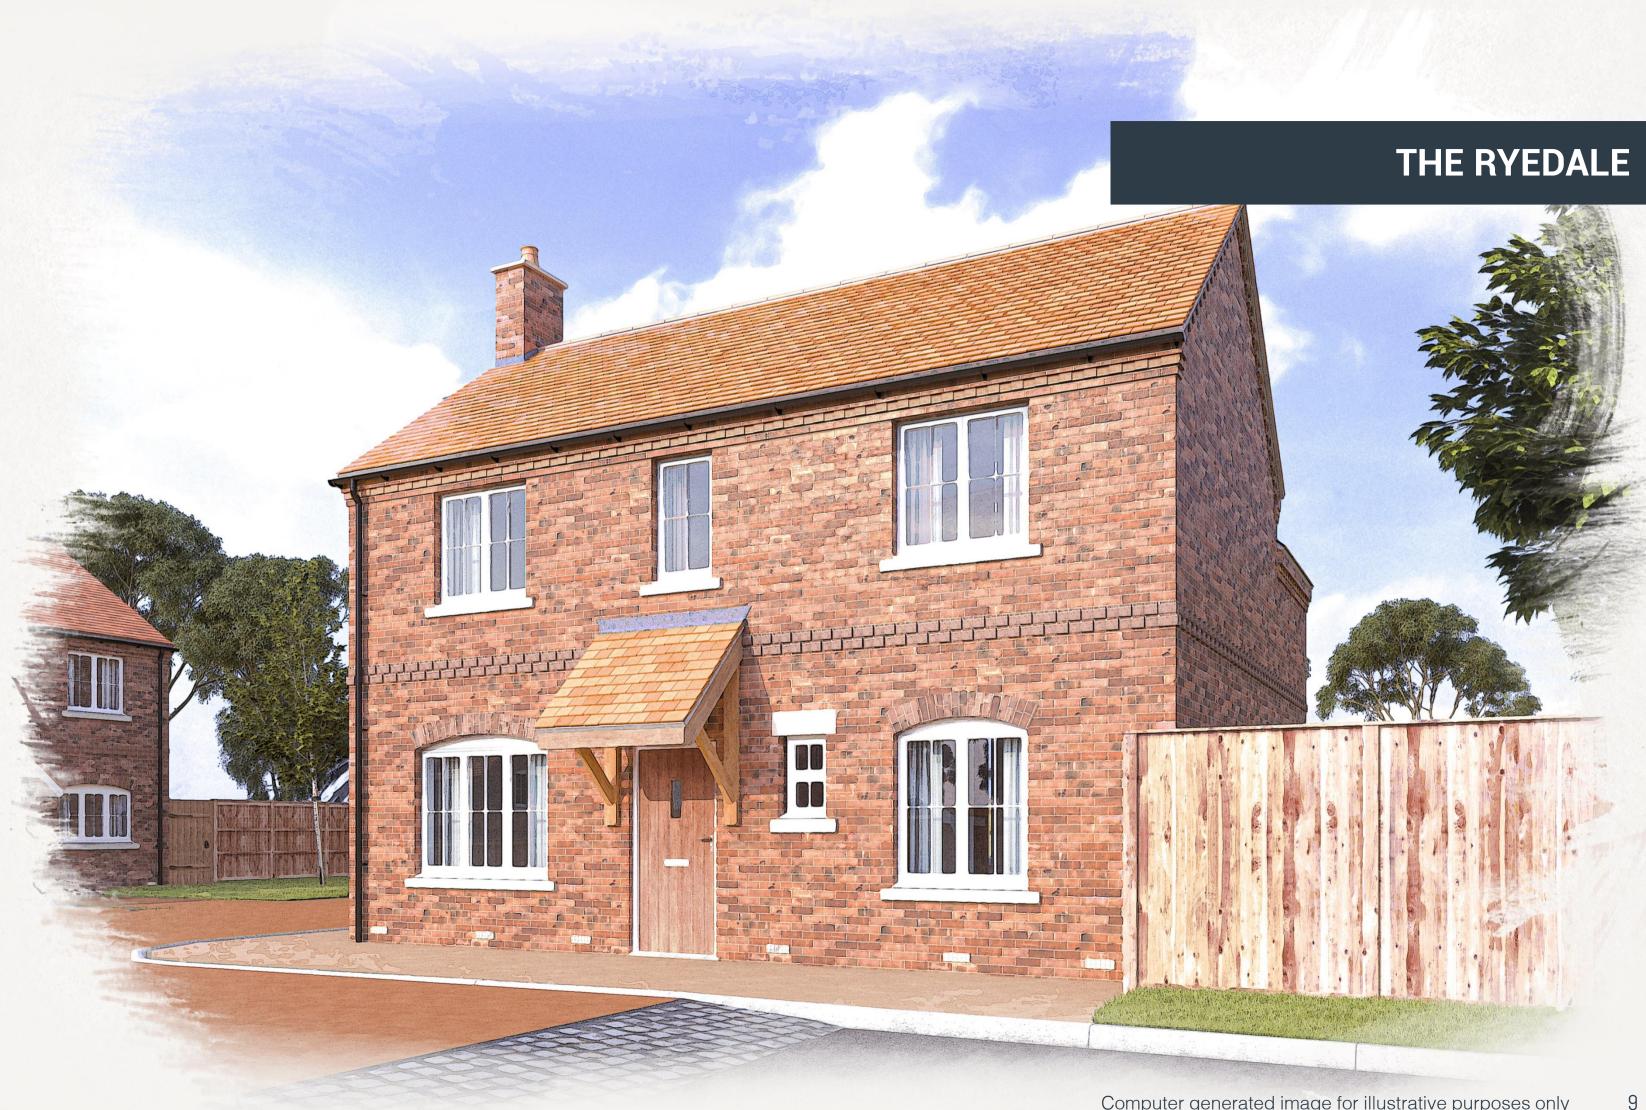

#### THE RYEDALE - PLOTS 24, 25 & 27 Detached

#### **GROUND FLOOR PLAN**

Lounge Kitchen/Diner Bedroom

5.10m x 3.07m 16' 8" x 10' 4.85m x 3.30m 15' 10" x 10' 9" (max) 3.71m x 2.4m 12' 2" x 7' 10"

| Master Bedroom |  |
|----------------|--|
| Bedroom 2      |  |
| Bedroom 3      |  |

3.35m x 3.07m 10' 11" x 10'

32

4.02m x 3.42m 13' 2" x 11' 1" (max) 2.34m x 3.70m 7' 8" x 12' 1" (max)