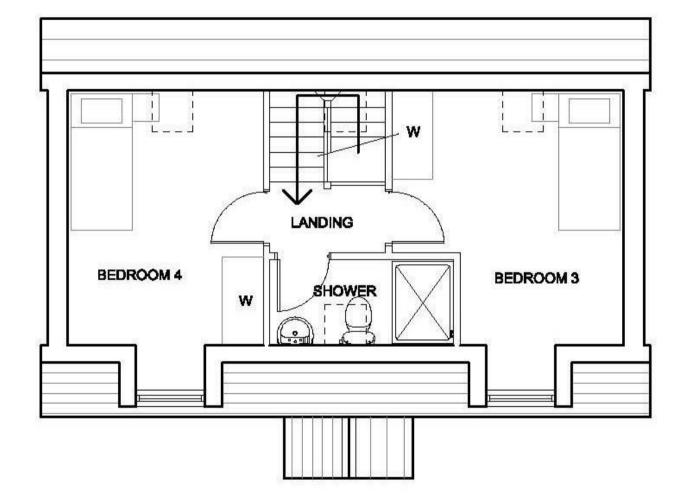

#### THE RYEDALE - PLOTS 24, 25 & 27 Detached

#### **GROUND FLOOR PLAN**

Lounge Kitchen/Diner Bedroom

5.10m x 3.07m 16' 8" x 10' 4.85m x 3.30m 15' 10" x 10' 9" (max) 3.71m x 2.4m 12' 2" x 7' 10"

| Master Bedroom |  |
|----------------|--|
| Bedroom 2      |  |
| Bedroom 3      |  |

3.35m x 3.07m 10' 11" x 10'

32

4.02m x 3.42m 13' 2" x 11' 1" (max) 2.34m x 3.70m 7' 8" x 12' 1" (max)