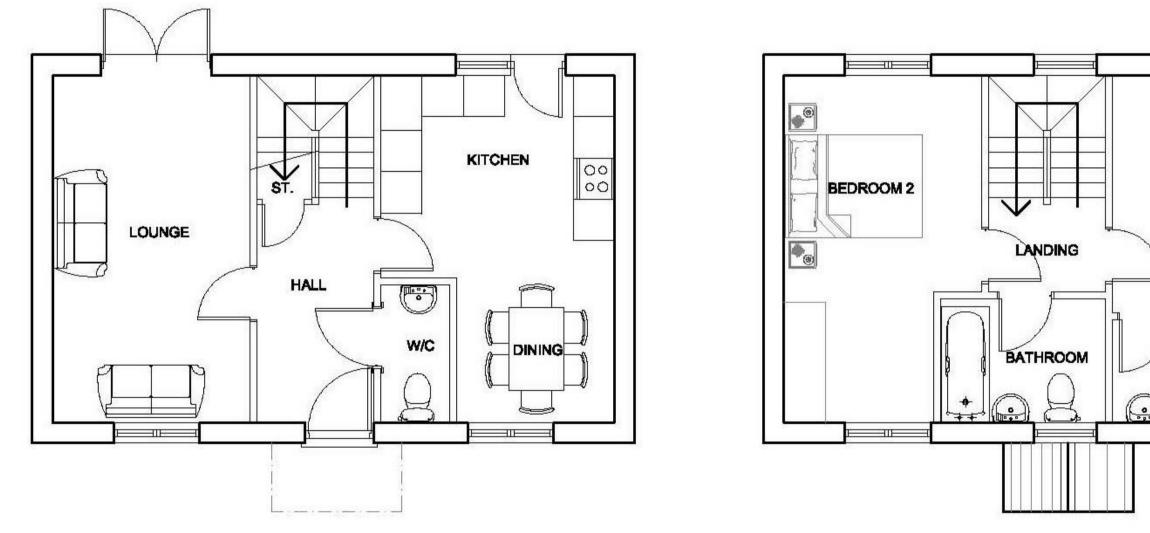

#### THE PICKERING - PLOTS 7-9, 17-23 Detached, semi-detached or terraced

| Lounge  |  |
|---------|--|
| Kitchen |  |

4.97m x 3.28m 16' 4" x 10' 9" 2.69m x 5.07m 8' 10" x 16' 8"

| Bedroom 2 | 4.97m x 2.54m |
|-----------|---------------|
| Bedroom 3 | 3.78m x 2.69m |
| Bedroom 4 | 2.78m x 2.50m |

16'3" x 8'2" (max) 12'5" x 8'10" (max) 9'1" x 8'2" (max)

Master Bedroom Dressing room

3.90m x 3.35m 12'9" x 10'11" (max) 2.54m x 1.56m 8'4" x 5'1"

#### THE EDSTONE - PLOTS 10-12, 28-31 Semi-detached or terraced

FIRST FLOOR PLAN

Lounge Kitchen

4.97m x 3.30m 16' 4" x 10' 9" 2.71m x 5.09m 8' 10" x 16' 8"

| Master Bedroom |  |
|----------------|--|
| Bedroom 2      |  |
| Bedroom 3      |  |

2.56m x 4.99m 8' 4" x 16' 4" (max) 3.80m x 2.71m 12'5" x 8'10 (max)

2.78m x 2.52m 9' 1" x 8' 2" (max)