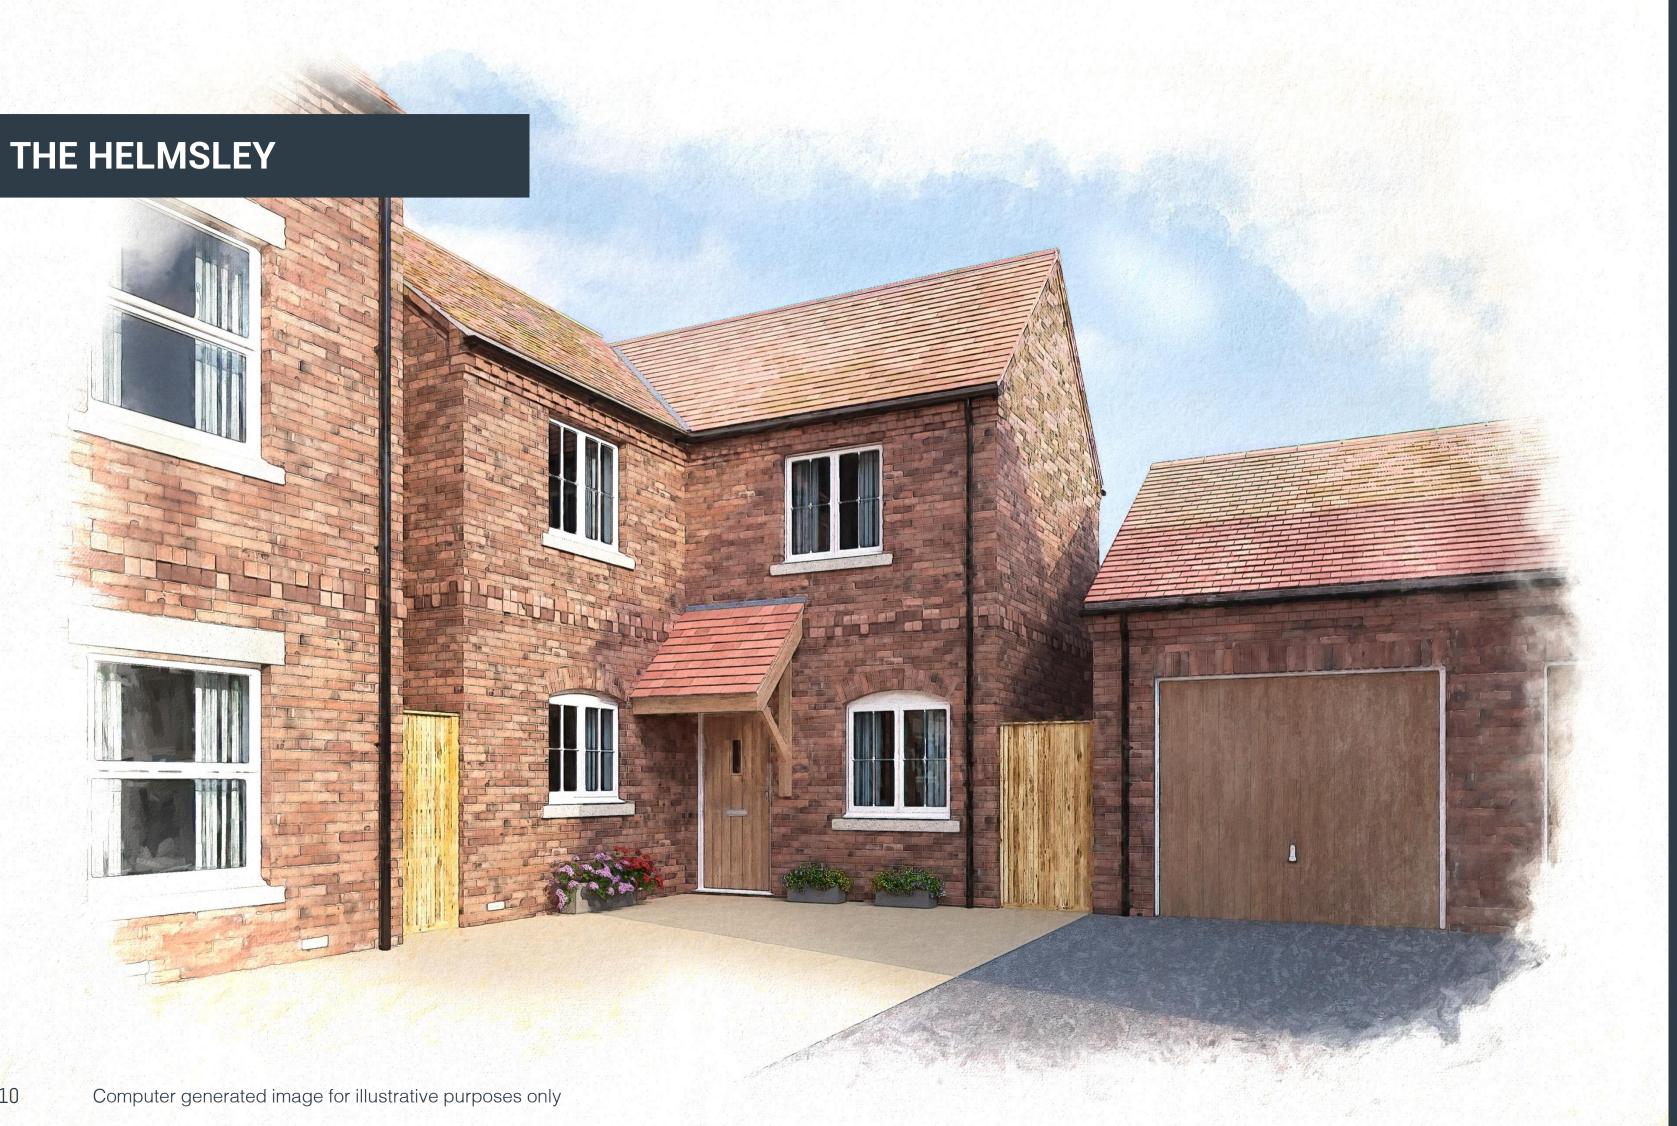

#### **THE HELMSLEY - PLOTS 15 & 26 Detached**

,<u>≠</u>±, | ↓  $\odot$ BEDROOM 2 BATHROOM C **B**Ľ LANDING BEDROOM 3 (**a**) EN-SUITE MASTER

**GROUND FLOOR PLAN** 

FIRST FLOOR PLAN

| Lounge        |
|---------------|
| Kitchen/Diner |
| Bedroom       |

3.71m x 3.99m 12' 2" x 13' 1" 5.30m x 3.38m 17' 4" x 11' 1" 3.66m x 2.91m 12" x 9'6" (max) Bedroom 2 Bedroom 3

Master Bedroom 3.61m x 2.96m 11' 10" x 9' 8" 4.02m x 3.25m 13' 2" x 10' 7" (max) 3.38m x 1.94m 11' 1" x 6' 4"